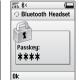

#### 3. Pairing the headset with your phone

1a: First time pairing: Turn headset on - automatic pairing mode

1b: Later pairing:

- 2. Activate Bluetooth on phone.
- 3. Press 'Yes' on the phone and confirm with PIN code **0000** (4 zeros).